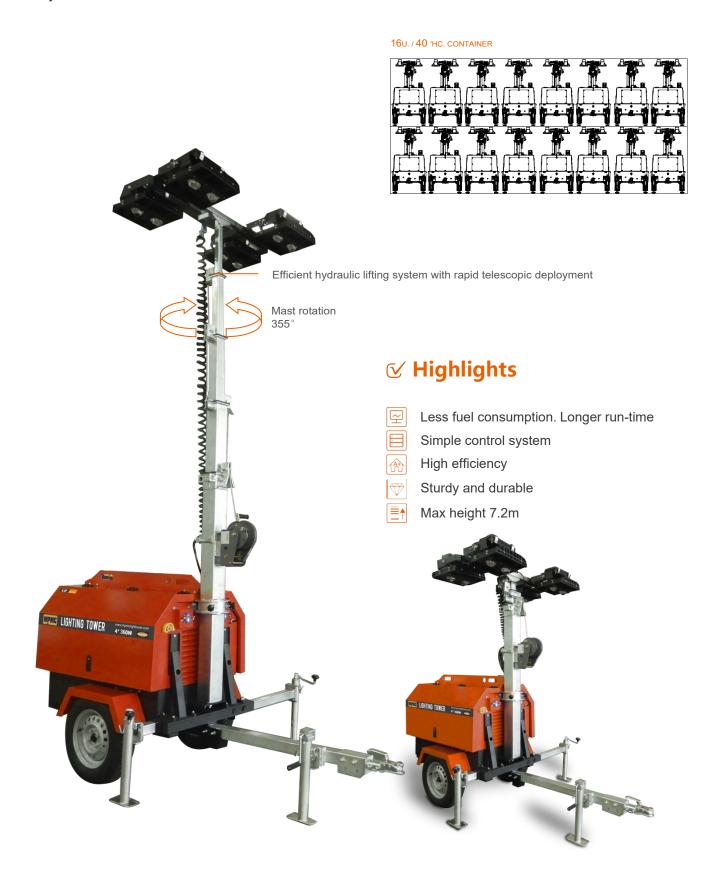

### MPMC BEY ND ENERGY

| Lighting Tower Technical Data       |                   |
|-------------------------------------|-------------------|
| Power Package Rated Power           | 6KW               |
| Number & Power of Lamp              | 4×350W            |
| Rated Frequency/ Speed              | 60Hz /3600 rpm    |
| Rated Voltage                       | AC 240V           |
| Noise                               | 65dB(A) @7M       |
| Mast-Maximum Height                 | 7.2M              |
| Mast Lifting & Extension            | Manual Operation  |
| Fuel level gauge                    | Electronic        |
| Tower leg type                      | Manual            |
| Trailer Load bearing                | 672KG             |
| Trailer type                        | Off road type     |
| AUX. Power output                   | 16A/3P Socket     |
| Rotation angle range of light       | 355°              |
| Wind resistance grade               | 65km/h            |
| Recommended use environment         | Level ground      |
| Lamp                                |                   |
| Number×Power                        | 4×350W            |
| Lamp type                           | LED               |
| Protection Glass                    | IP67              |
| Luminous Efficiency                 | 150Lm/W           |
| Color Temperature                   | 5000 K            |
| Voltage                             | AC 240V           |
| Lamp sevice life                    | 50000hrs          |
| Control System                      |                   |
| Controller Model                    | MALC404           |
| Dimension and Weight                |                   |
| Max Overall Dimension (L×W×H)       | 2990*2310*7200 mm |
| Container loading Dimension (L×W×H) | 1480*1100*2498 mm |
| Tank Capacity / Running Hr.         | 100 L / 73 hrs.   |
| Weight                              | 672 kg            |
| The loading capacity(40'HC)         | 16 Sets           |
|                                     |                   |