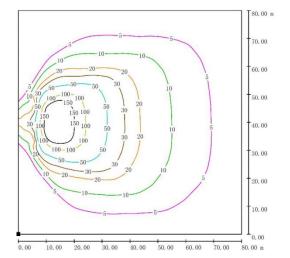

### MPMC BEY ND ENERGY

| Lighting Tower Technical Data       |                   |
|-------------------------------------|-------------------|
| Power Package Rated Power           | 6KW               |
| Number & Power of Lamp              | 4×350W            |
| Rated Frequency/ Speed              | 60Hz /3600 rpm    |
| Rated Voltage                       | AC 240V           |
| Noise                               | 65dB(A) @7M       |
| Mast-Maximum Height                 | 7.2M              |
| Mast Lifting & Extension            | Manual Operation  |
| Fuel level gauge                    | Electronic        |
| Tower leg type                      | Manual            |
| Trailer Load bearing                | 672KG             |
| Trailer type                        | Off road type     |
| AUX. Power output                   | 16A/3P Socket     |
| Rotation angle range of light       | 355°              |
| Wind resistance grade               | 65km/h            |
| Recommended use environment         | Level ground      |
| Lamp                                |                   |
| Number×Power                        | 4×350W            |
| Lamp type                           | LED               |
| Protection Glass                    | IP67              |
| Luminous Efficiency                 | 150Lm/W           |
| Color Temperature                   | 5000 K            |
| Voltage                             | AC 240V           |
| Lamp sevice life                    | 50000hrs          |
| Control System                      |                   |
| Controller Model                    | MALC404           |
| Dimension and Weight                |                   |
| Max Overall Dimension (L×W×H)       | 2990*2310*7200 mm |
| Container loading Dimension (L×W×H) | 1480*1100*2498 mm |
| Tank Capacity / Running Hr.         | 100 L / 73 hrs.   |
| Weight                              | 672 kg            |
| The loading capacity(40'HC)         | 16 Sets           |
|                                     |                   |